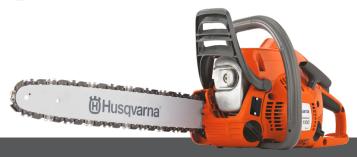

#### 120 Mark II

• 38.2cc, 1.4kW, 4.85kg, 14" (35cm) bar length

**RRP** \$399.00 MON

\$299.00