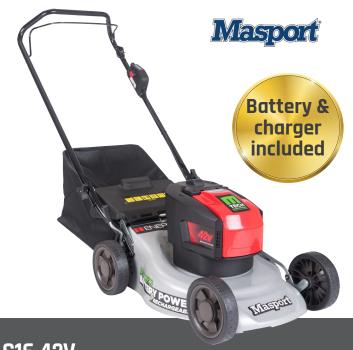

#### S16 42V

• 42V, 4Ah, 40min run time, 16" cutting width

**PRICE** 

\$599.00