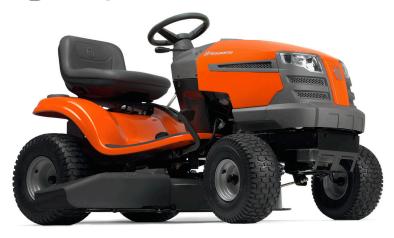

#### TS142

Great value 42" model with an efficient design featuring side ejection, smart ergonomics & powerful engine.

• 19HP (608cc), 42" (107cm) cutting width

\$4,839.00

\$4,699.00