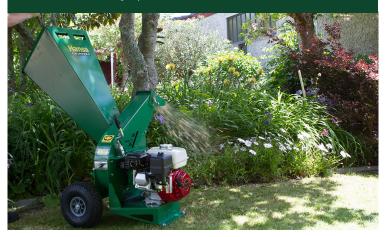

#### **Hansa Chippers:**

Manufactured right here in NZ, Hansa chippers are cleverly designed to process any green garden waste on your property, even flax! A sensible investment for any land owner, save \$ on landfill fees, removal costs and provide wood chips and mulch for your garden.

PRICED FROM \$1,295.00