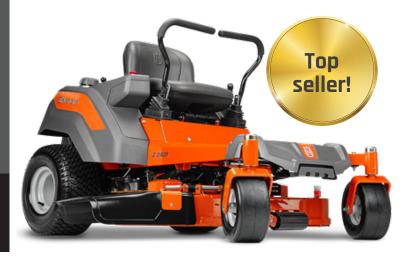

#### **MZ48**

One of the best value 48" Zero-Turn mowers available. Powerful V-Twin engine, fabricated cutting deck and mulch or catch options. 2 Year / Unlimited hours warranty. Complies with AS standards for schools and government bodies.

 Kawasaki V-Twin 24HP (726cc), 48" (122cm) cutting width

RRP \$10,599.00 NOW

\$10,449.00