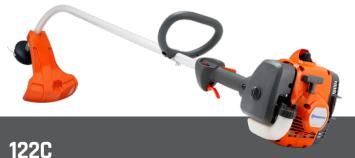

#### SRM222GES

· 21.2cc, 0.67kW, 4.4kg

**RRP** 

\$419.00

21.7cc, 0.6kW, 4.9kg, 590mm cutting length

RRP \$609.00

\$559.00

Have you seen any of our products cheaper elsewhere? Please call us to negotiate.