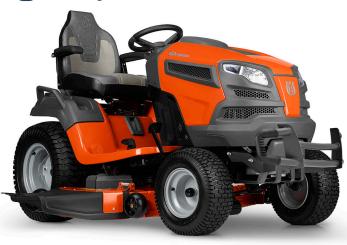

#### TS354

The TS354 is Husqvarna's top tractor model suitable for mowing the largest of lawn areas. Ultra-wide fabricated cutting deck, cast-iron spindle housings and a commercial transmission makes for a reliable and rugged machine.

 Kawasaki V-Twin 24HP (17.9kW), 54" (137cm) cutting width

RRP \$8,839.00 NOW

\$8,649.00