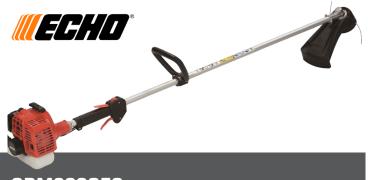

#### SRM222GES

· 21.2cc, 0.67kW, 4.4kg

**RRP** 

\$419.00

21.7cc, 0.6kW, 4.9kg, 590mm cutting length

RRP \$609.00

\$559.00

Have you seen any of our products cheaper elsewhere? Please call us to negotiate.