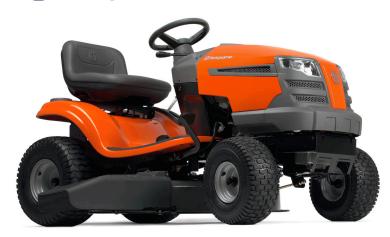

#### **TS138**

Efficient cutting machine without breaking the bank, interest free finance available! \*

• 17HP, 38" (97cm) cutting width

\$4,239.00

,,099.00