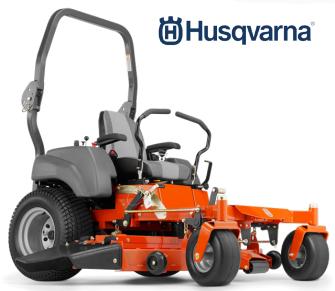

#### **MZ48**

One of the best value 48" Zero-Turn mowers available. Powerful V-Twin engine, fabricated cutting deck and mulch or catch options. 2 Year / Unlimited hours warranty. Complies with AS standards for schools and government bodies.

 Kawasaki V-Twin 24HP (726cc), 48" (122cm) cutting width

RRP \$10,599.00 NOW

\$10,449.00