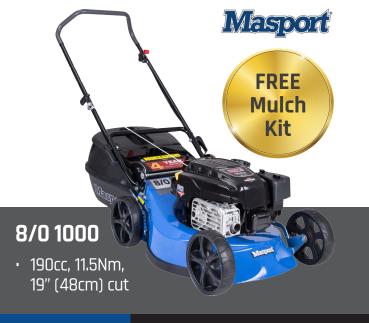

## Issue 33 Summer 20/21 | Dec/Jan/Feb

## Sales & service of professionally proven outdoor power equipment





















### Over **50 years** in business

## **Husqvarna**



#### 120 Mark II

• 38.2cc, 1.4kW, 4.85kg, 14" (35cm) bar length

**RRP** \$399.00 MON

\$299.00

## **Husqvarna**



21.7cc, 0.6kW, 4.4kg

RRP \$294.00 MOM \$199.00







### Ziegler & Brown BBQ

Change the way you BBQ! Get yourself a Ziggy for summer. Each model features an aluminum hood, temperature gauge and stainless steel burners. The Ziggy's have a higher heat range than most other BBQ's on the market and the clever venting design makes for a cleaner and safer operation. Full range of accessories also available.

PRICED FROM \$479.00

**RRP** \$1,049.00

\$969.00



## **Husqvarna**®

Q-Card Interest Free Finance available\*

\*Conditions apply – see instore for details



#### **TS138**

Efficient cutting machine without breaking the bank, interest free finance available! \*

• 17HP, 38" (97cm) cutting width

\$4,239.00

,,099.00

#### TS142

Great value 42" model with an efficient design featuring side ejection, smart ergonomics & powerful eng