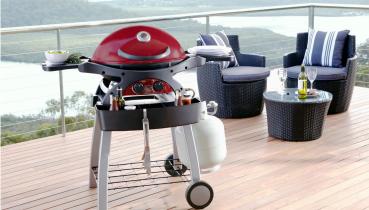

### Ziegler & Brown BBQ

Change the way you BBQ! Get yourself a Ziggy for summer. Each model features an aluminum hood, temperature gauge and stainless steel burners. The Ziggy's have a higher heat range than most other BBQ's on the market and the clever venting design makes for a cleaner and safer operation. Full range of accessories also available.

PRICED FROM \$479.00

**RRP** \$1,049.00

\$969.00